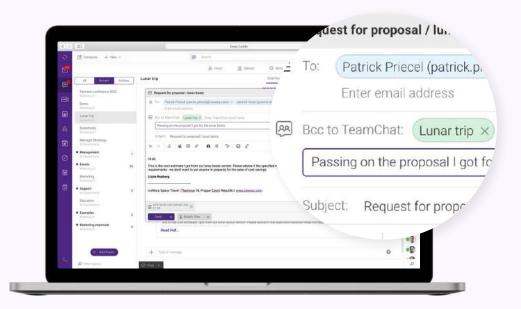

### **Email and TeamChat Integration**

An extension to email communication

Sounds simple, works like magic. You are n ow able to share drafts and incoming emails in TeamChat rooms or compose new ones with the help of your colleagues. When you're done, you can easily send the emails from or to a chat room.