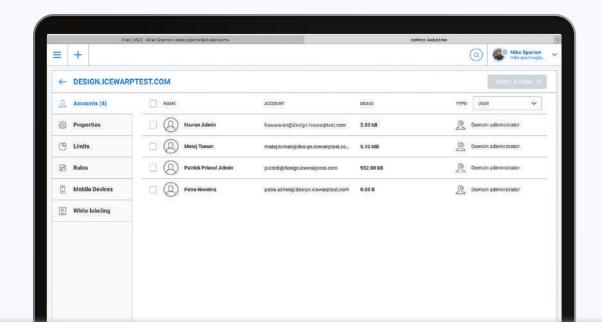

#### WebAdmin

Comfortably manage all services and users in one place, with an unlimited number of domains, real-time usage statistics, and SSO options for each.