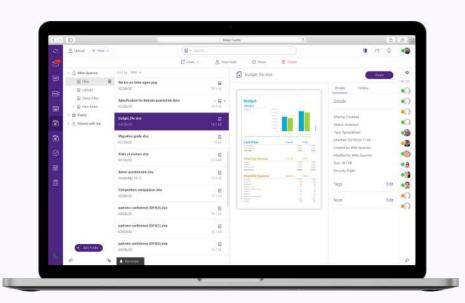

#### **Documents**

For real-time collaboration

Comprehensive office suite for documents, presentations and spreadsheets. MS Office and PDF support included. Online version includes sharing, Real-time collaborative editing, change tracking. An offline version is available as well. Spreadsheets support pivot tables and macros.