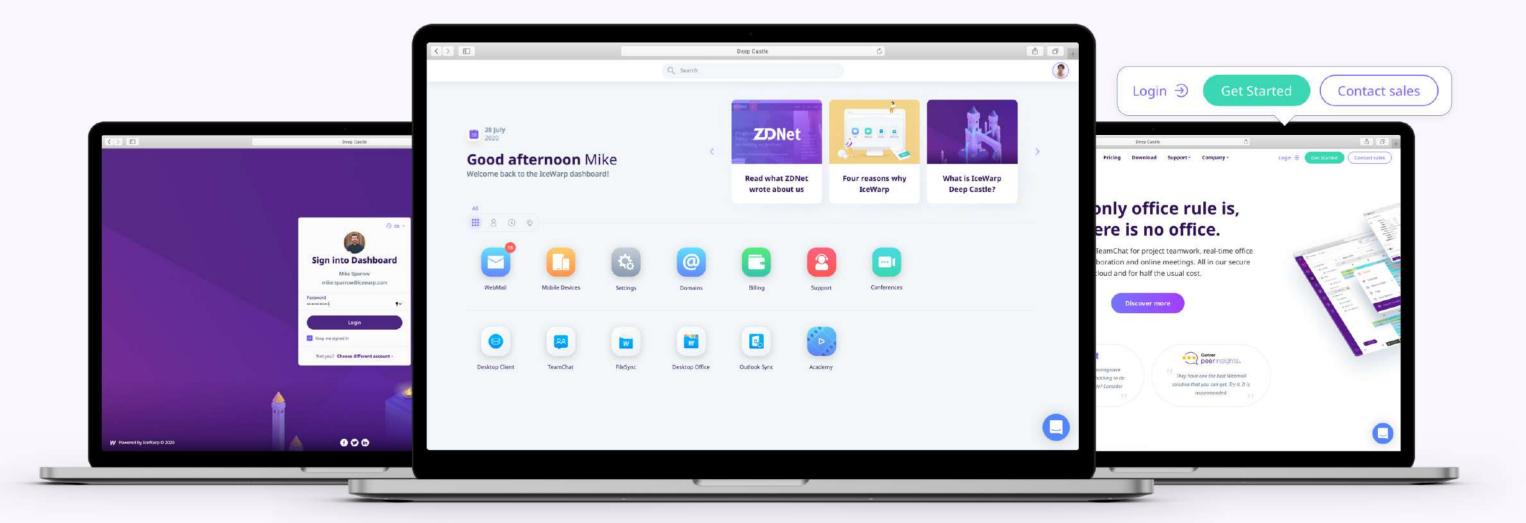

# **IceWarp Dashboard**

The Dashboard is IceWarp's new opening screen and your gateway to the entire collaboration ecosystem. Start your day by logging into the Dashboard at <a href="login.icewarp.com">login.icewarp.com</a> or from IceWarp's website and navigate comfortably across all the components.

# **IceWarp Dashboard**

### Manage mobile devices

View, manage and delete your mobile devices or see a guide on how to add IceWarp account to your device.

### **Support on Dashboard**

- Priority support: Administrators will have their request form prefilled when clicking the Support icon.
- Live support: Every user can ask for advice right from the Dashboard just by clicking the Live Support icon.

### **Bridge to admin settings**

Admins can open administration console, set up domains or edit billing information right from the Dashboard without having to switch to a separate service.