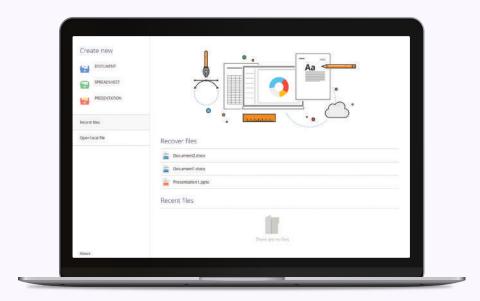

# **IceWarp Dashboard**

The Dashboard is IceWarp's new opening screen and your gateway to the entire collaboration ecosystem. Start your day by logging into the Dashboard at <a href="login.icewarp.com">login.icewarp.com</a> or from IceWarp's website and navigate comfortably across all the components.

# **IceWarp Dashboard**