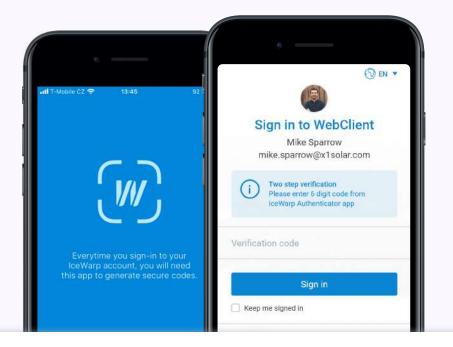

### **Two-Factor Authentication**

Secure your account

Add a second layer of security to your IceWarp account. Use your mobile application for two-factor account authentication. Scan your QR code and pair it to obtain a time-sensitive password.