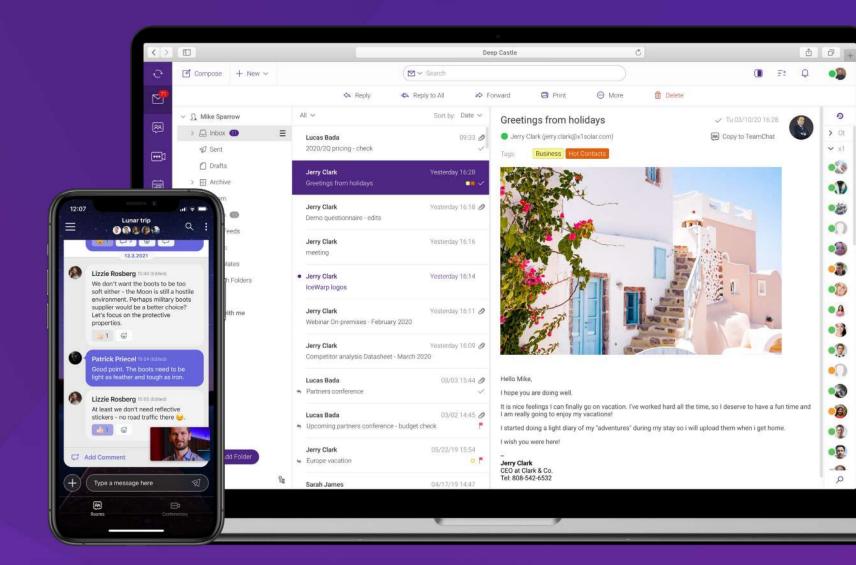

# **Business email** & collaboration suite

**Multi-feature email** which comes integrated with **TeamChat** for project teamwork, **office documents** with real-time collaboration and **online conferencing**. All comfortably accessible without leaving our all-in-one interface.

#### Native mobile and desktop apps

#### WebClient

All-in-one experience

All the tools in a single browser window. You will love the advanced integration features with immediate function availability. Send an email from a TeamChat room or share a link to one. Create a meeting at the moment you receive a confirmation from your colleagues. You'll no longer need to switch between windows.

#### **Email at Your Own Domain**

Secure business email

Email from custom @yourcompany.com address. Individual mailbox for every employee or team. Compatible with every email client. Delayed sending and on behalf sending supported.

### **Email and TeamChat Integration**

An extension to email communication

Sounds simple, works like magic. You are n ow able to share drafts and incoming emails in TeamChat rooms or compose new ones with the help of your colleagues. When you're done, you can easily send the emails from or to a chat room.