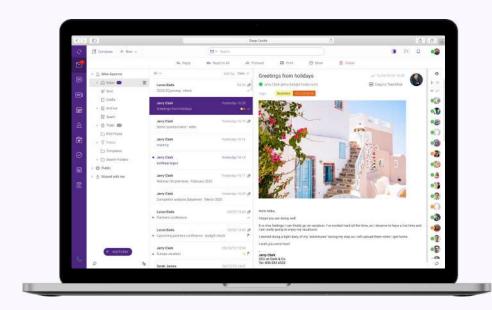

#### WebClient

All-in-one experience

All the tools in a single browser window. You will love the advanced integration features with immediate function availability. Send an email from a TeamChat room or share a link to one. Create a meeting at the moment you receive a confirmation from your colleagues. You'll no longer need to switch between windows.