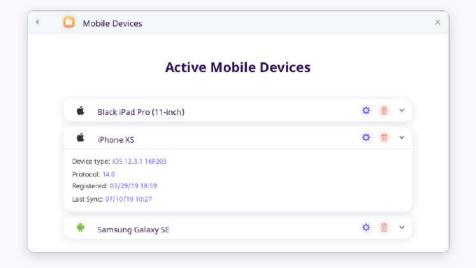

### Manage mobile devices

View, manage and delete your mobile devices or see a guide on how to add IceWarp account to your device.