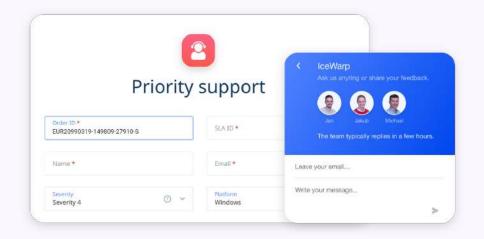

### **Support on Dashboard**

- Priority support: Administrators will have their request form prefilled when clicking the Support icon.
- Live support: Every user can ask for advice right from the Dashboard just by clicking the Live Support icon.