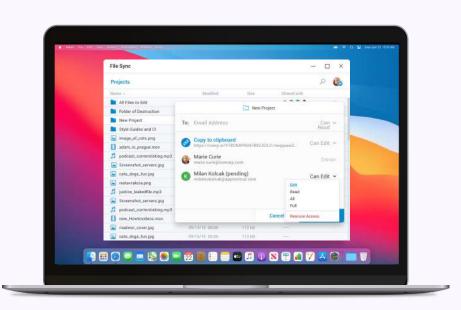

### **FileSync and TeamChat Desktop**

Apps for your computer

Get FileSync for automatic file syncing and sharing. Add TeamChat Desktop so you can work with multiple TeamChat accounts at the same time.

### **Online Storage**

Your data available everywhere

Have your files on any device anywhere you are. Everything is synchronized automatically. Save your work privately, or share it with your colleagues.