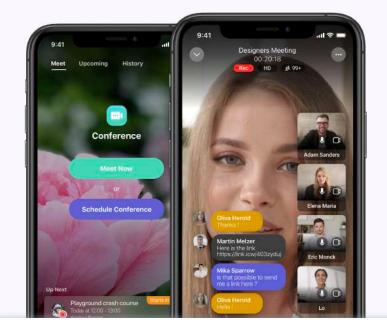

### Conferences

Efficient and swift communication

One meeting is worth a thousand emails. Conferences are free for every IceWarp user, support password protection and host dozens of participants. Mobile conferencing for Android and iOS is also available.

### **TeamChat Conferences**

Meetings on the go

Start or schedule calls for up to 200 participants even outside IceWarp. Share files, use in-conference chat or minimize the call to work in TeamChat room. See calls agenda or history. Available in TeamChat app, for Android & iOS.