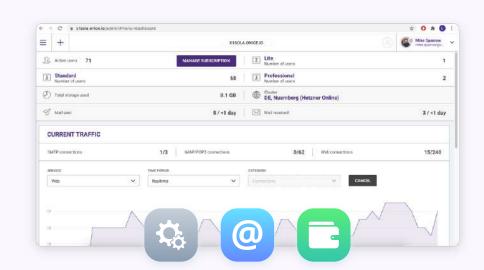

# **IceWarp Dashboard**

The Dashboard is IceWarp's new opening screen and your gateway to the entire collaboration ecosystem. Start your day by logging into the Dashboard at <a href="login.icewarp.com">login.icewarp.com</a> or from IceWarp's website and navigate comfortably across all the components.

# **IceWarp Dashboard**