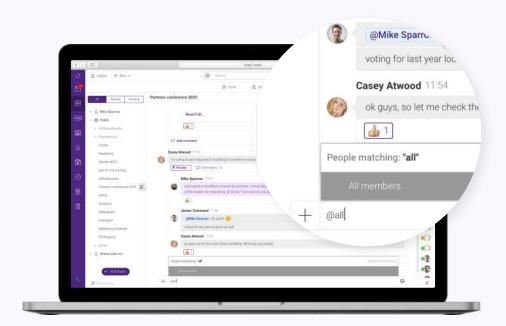

### **TeamChat**

Dynamic team collaboration

Faster and more straightforward than email. Chat with your team and invite guests. Create rooms for individual projects or teams. Share documents, brainstorm over emails and create meetings.

### **Email and TeamChat Integration**

An extension to email communication

Sounds simple, works like magic. You are n ow able to share drafts and incoming emails in TeamChat rooms or compose new ones with the help of your colleagues. When you're done, you can easily send the emails from or to a chat room.