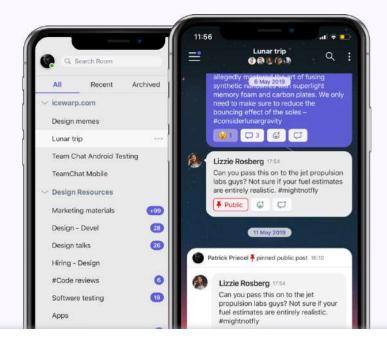

### **TeamChat**

Dynamic team collaboration

Faster and more straightforward than email. Chat with your team and invite guests. Create rooms for individual projects or teams. Share documents, brainstorm over emails and create meetings.

#### **TeamChat Mobile**

Be up to date on the go

Collaborate with your team from anywhere you are. Start new project conversations, comment on existing ones or share updates with your colleagues. Nobody will tell you're following up on work from your phone.