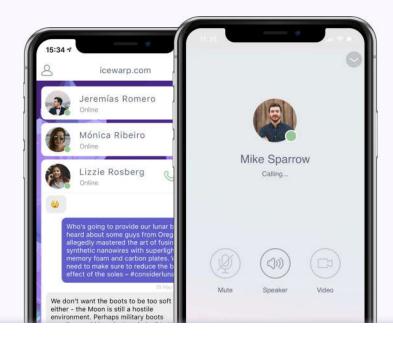

### **IceChat**

Always in touch

Chat on the go or instantly share your photos or location from your mobile. Send encrypted messages, pictures and files. Connect with your colleagues using audio and video calls. Lock confidential conversations using Touch ID or Face ID.