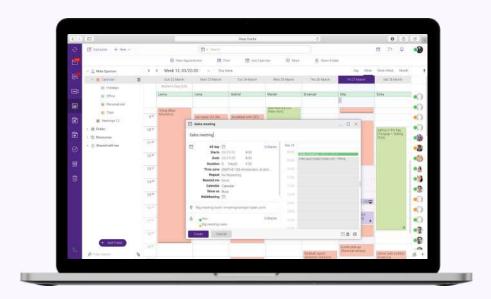

#### Calendar

Easy event planning

See your team's availability in a shared online calendar. Sophisticated time slot seeker helps you to set up meetings for more people.