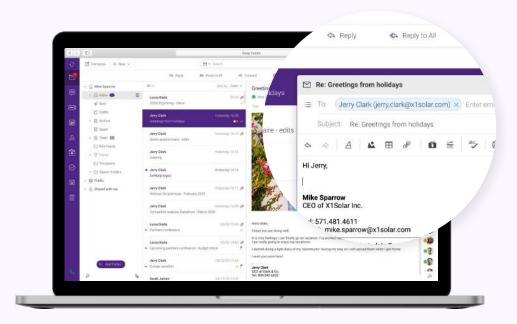

#### **Email at Your Own Domain**

Secure business email

Email from custom @yourcompany.com address. Individual mailbox for every employee or team. Compatible with every email client. Delayed sending and on behalf sending supported.

### **Email and TeamChat Integration**

An extension to email communication

Sounds simple, works like magic. You are n ow able to share drafts and incoming emails in TeamChat rooms or compose new ones with the help of your colleagues. When you're done, you can easily send the emails from or to a chat room.